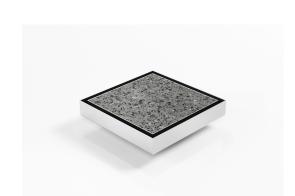

## **Square Floor waste with Tile Insert**

The SQ100Ti is a standard floor waste drain.

The SQ Range of floor waste units allow the integration of a standard floor waste with Stormtech linear drainage.

Tile Insert Floor waste measures 130mm x 130mm.

It is suitable for tiles up to 12mm thick.

Available with 101mm outlet