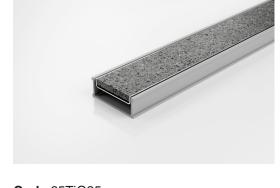

## **Tile Insert Drain**

The 65TiG25 is a modular drainage system with a stainless steel tile insert and uPVC channel.

The 65Ti25 is a Tile Insert Drain manufactured from 1.5mm thick 316 marine grade stainless steel.

Suitable for tiles up to 10mm thick.

**Channel Width** 74mm **Channel Depth** 27mm

**Length(s)** 900mm 1000mm 1200mm 1500mm

1800mm 2000mm 1900mm 2200mm

2400mm 2700mm 3000mm

Outlet Size DN40, DN50