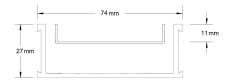

Suitable for tiles up to 10mm thick.

**Channel Width** 74mm **Channel Depth** 27mm

**Length(s)** 900mm 1000mm 1200mm 1500mm

1800mm 2000mm 1900mm 2200mm

2400mm 2700mm 3000mm

Outlet Size DN40, DN50