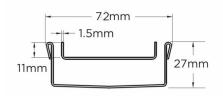

### **Tile Insert Drain**

Full stainless steel drainage unit with centre outlet.

The 65Ti25 is a Tile Insert Drain manufactured from 1.5mm thick 316 marine grade stainless steel.

Suitable for tiles up to 10mm thick.

Refer to AS3500 for outlet pipe sizes specific to your installation.

**Channel Width** 72mm **Channel Depth** 27mm

**Length(s)** 900mm 1000mm 1200mm

Outlet Size DN50

# Code 65TiiCO25 Range 65 Grate Style Ti

Category Fixed-Length Units

**Channel Material** Stainless Steel **Steel Grade** 316

Grates longer than 1500mm supplied in sections. Tile Inserts longer than 1200mm supplied in sections. Channels over 3000mm supplied in sections with joiner. +/-2mm tolerance on dimensions.