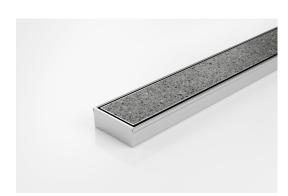

## 65Tii25MTL **Tile Insert Drain**

All stainless steel drainage unit made to specified length with specified outlet position.

The 65Tii25 is a Tile Insert Drain manufactured from 1.5mm thick 316 marine grade stainless steel.

Suitable for tiles up to 10mm thick.

The maximum length of the tile insert will be 1200mm in one piece, channels longer than 1200mm will have inserts in multiple equal sections