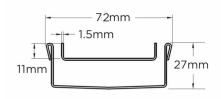

## **SPECIFICATIONS + DIMENSIONS**

**Channel Width Channel Depth** Length(s) **Outlet Size** 

72mm 27mm As Required DN40, DN50, DN65