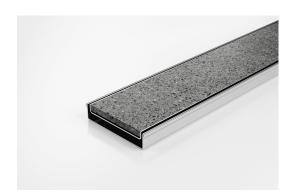

## **Tile Insert Drain**

The 100Tii20 is a modular all stainless steel drainage system.

The 100Tii20 is a Tile Insert Drain manufactured from 1.5mm thick 316 marine grade stainless steel. Suitable for tiles up to 10mm thick.

Stormtech Modular Kits are supplied with grate and oversized channel to be cut down on site. One piece channel comes with pre punched spigot with outlet extender (kits up to 2000mm long). Oversized channel enables choice of outlet positions: centre, end or wherever preferred. Kits over 2000mm long and kits requiring multiple outlets are supplied with outlet on joiner plate. All kits are supplied with 2x clip-on end caps.