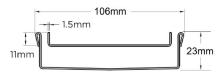

#### SPECIFICATIONS + DIMENSIONS

Channel Width 106mm Channel Depth 23mm

**Length(s)** 1000mm 1200mm 1500mm 1800mm

1900mm 2000mm

Outlet Size DN80, DN100