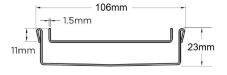

#### SPECIFICATIONS + DIMENSIONS

Channel Width 106mm
Channel Depth 23mm
Length(s) As Required

**Outlet Size** DN40, DN50, DN65, DN80, DN100