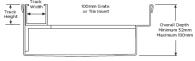

#### SPECIFICATIONS + DIMENSIONS

Channel Width 105mm

**Channel Depth** 52mm - Adjustable **Length(s)** As Required

Outlet Size N/A

Code 100TRTDiBF Range Threshold

Category Made-to-Length

Grate Style TR

Grates longer than 1500mm supplied in sections. Tile Inserts longer than 1200mm supplied in sections. Channels over 3000mm supplied in sections with joiner. +/-2mm tolerance on dimensions.