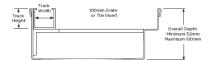

### **Threshold for Bifold Doors**

Allows door tracks to be drained while having internal and external floor surfaces with no step down.

Please be aware that depending on the installation environment, for a pool installation or close to a surf beach, you may need to have your stainless steel grates electropolished.

## Grate Style AR Category Made-to-Length SPECIFICATIONS + DIMENSIONS

Channel Width105mmChannel Depth52mm - AdjustableLength(s)As Required

Outlet Size N//

**Channel Material Stainless Steel** 

Grates longer than 1500mm supplied in sections. Tile Inserts longer than 1200mm supplied in sections. Channels over 3000mm supplied in sections with joiner. +/-2mm tolerance on dimensions.