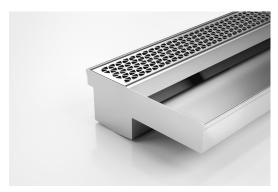

## Threshold with Sill

For sliding and Hinged doors.

A threshold drain for sill usage only featuring a concealed channel section system with an integrated sill suitable for all door track types.

Allows door sills to be drained while having internal and external floor surfaces with no step down.

#### **SPECIFICATIONS + DIMENSIONS**

Channel Width75mmChannel DepthAdjustableLength(s)As RequiredOutlet SizeN/A