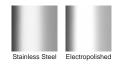

Please be aware that depending on the installation environment, for a pool installation or close to a surf beach, you may need to have your stainless steel grates electropolished.

Code 65MNDTDiS
Range Threshold
Grate Style MND
Category Made-to-Length
Channel Material Stainless Steel
Steel Grade 316

### STORMTECH COLOUR FINISHES

Electroplate finishes subject to natural variation with time and local environment. Factors such as pools/surf beaches may require electropolishing. Contact us for suitability.