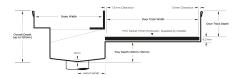

#### **SPECIFICATIONS + DIMENSIONS**

Channel Width75mmChannel DepthAdjustableLength(s)As RequiredOutlet SizeN/A