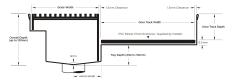

## 100TRTDiS Threshold with Sill

The 100TRTDIS is a Threshold Drain for door track only applications featuring our 100mm wide standard grate.

For sliding and Hinged doors.

A threshold drain for sill usage only featuring a concealed channel section system with an integrated sill suitable for all door track types.

Allows door sills to be drained while having internal and external floor surfaces with no step down.

Please be aware that depending on the installation environment, for a pool installation or close to a surf beach, you may need to have your stainless steel grates electropolished.

## **SPECIFICATIONS + DIMENSIONS**

Channel Width Channel Depth Length(s) Outlet Size 105mm Adjustable As Required N/A