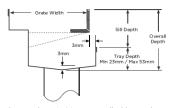

## Threshold with Sub-Sill

The 65MNDTDi is a Threshold Drain for door track with sub sill tray featuring our 65mm wide Marc Newson design grate.

For sliding and Hinged doors.

Featuring a linear stainless steel grate with concealed channel section connecting sill and sub-sill for door tracks and thresholds.

Allows door sills to be drained while having internal and external floor surfaces with no step down.

Please be aware that depending on the installation environment, for a pool installation or close to a surf beach, you may need to have your stainless steel grates electropolished.

#### SPECIFICATIONS + DIMENSIONS

Channel Width 75mm
Channel Depth Adjustable
Length(s) As Required
Outlet Size N/A