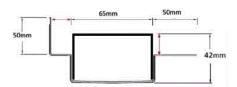

### **SPECIFICATIONS + DIMENSIONS**

Channel Width
Channel Depth
Length(s)
Outlet Size
Channel Width
42mm
As Required
DN40, DN50, DN65