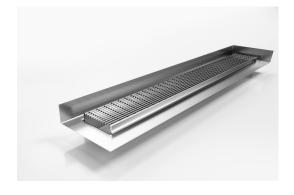

## **Linear Drain with Tile Flange**

Standard grate featuring a 3mm wire/5mm wire gap with a custom channel with tile flange.

The F Series features a custom made flange for floor and walls combined with a choice of grate or tile insert from Stormtech's superb designer range.

Stormtech's range of architectural grates and drains with tile flanges are designed to solve the complexities of today's building requirements

Custom made to suit your range requirements; including custom built flange ledge to suit your tile depth, outlet size and channel position.