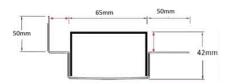

#### **SPECIFICATIONS + DIMENSIONS**

Channel Width 65mm
Channel Depth 42mm
Length(s) As Required
Outlet Size DN40, DN50, DN65