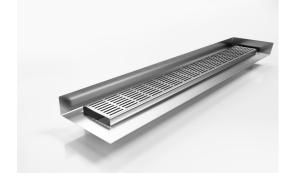

## **Linear Drain with Tile Flange**

Our punched slot grate design featuring a custom channel with tile flange.

The F Series features a custom made flange for floor and walls combined with a choice of grate or tile insert from Stormtech's superb designer range.

Stormtech's range of architectural grates and drains with tile flanges are designed to solve the complexities of today's building requirements

Custom made to suit your range requirements; including custom built flange ledge to suit your tile depth, outlet size and channel position.