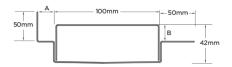

#### SPECIFICATIONS + DIMENSIONS

Channel Width 100mm
Channel Depth 42mm
Length(s) As Required

**Outlet Size** DN40, DN50, DN65, DN80, DN100