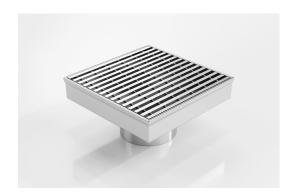

# **SQ150CRDN100**

## **Square Floor Waste**

The SQ150CR is a commercial style floor waste drain.

Manufactured from 304 grade stainless steel it features a commercial style grate with a 5mm wire / 5mm gap.

Available with 89mm and 76mm outlet