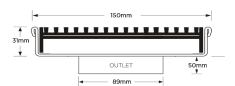

#### **SPECIFICATIONS + DIMENSIONS**

Channel Width150mmChannel Depth32mmLength(s)150mmOutlet SizeDN100