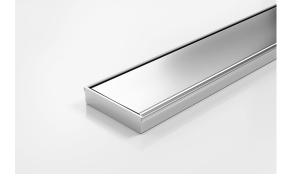

## **Linear Drain**

The 100FTi20 is a flat top drain.

The 100FTi20MTL is made to specific lengths with a customised outlet position along the drain.

The complete drainage unit is full 316 marine grade stainless steel.

#### SPECIFICATIONS + DIMENSIONS

Channel Width 106mm
Channel Depth 23mm
Length(s) As Required

**Outlet Size** DN40, DN50, DN65, DN80, DN100

Code 100FTi20MTL

Range 100

Grate Style FT

Category Made-to-Length

**Channel Material** Stainless Steel **Steel Grade** 316