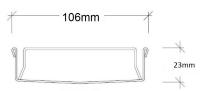

#### SPECIFICATIONS + DIMENSIONS

Channel Width 106mm
Channel Depth 23mm
Length(s) As Required

**Outlet Size** DN40, DN50, DN65, DN80, DN100

Code 100FTi20MTL

Range 100

Grate Style FT

Category Made-to-Length

**Channel Material** Stainless Steel **Steel Grade** 316