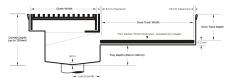

## 65ARTDiS **Threshold with Sill**

The 65ARTDiS is a Threshold Drain for door track only applications featuring our 65mm wide premium architectural grate.

For sliding and Hinged doors.

A threshold drain for sill usage only featuring a concealed channel section system with an integrated sill suitable for all door track types.

## **SPECIFICATIONS + DIMENSIONS**

**Channel Width Channel Depth** Length(s) **Outlet Size** 

75mm Adjustable As Required N/A