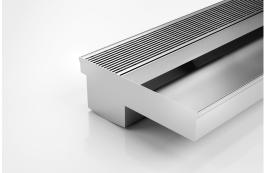

## 65ARTDiS **Threshold with Sill**

The 65ARTDiS is a Threshold Drain for door track only applications featuring our 65mm wide premium architectural grate.

For sliding and Hinged doors.

A threshold drain for sill usage only featuring a concealed channel section system with an integrated sill suitable for all door track types.

Code 65ARTDiS Range Threshold Grate Style AR Category Made-to-Length **Channel Material Stainless Steel** Steel Grade 316

Grates longer than 1500mm supplied in sections. Tile Inserts longer than 1200mm supplied in sections. Channels over 3000mm supplied in sections with joiner. +/-2mm tolerance on dimensions