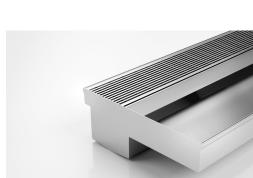

## 65ARTDiS **Threshold with Sill**

The 65ARTDiS is a Threshold Drain for door track only applications featuring our 65mm wide premium architectural grate.

For sliding and Hinged doors.

A threshold drain for sill usage only featuring a concealed channel section system with an integrated sill suitable for all door track types.

Code 65ARTDiS Range Threshold Grate Style AR Category Made-to-Length **Channel Material Stainless Steel** Steel Grade 316

Grates longer than 1500mm supplied in sections. Tile Inserts longer than 1200mm supplied in sections. Channels over 3000mm supplied in sections with joiner. +/-2mm tolerance on dimensions