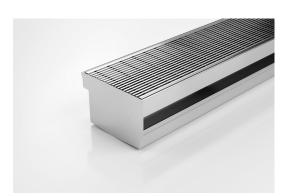

# **Threshold with Sub-Sill**

The 100ARTDi features our 100mm wide premium architectural style grate.

For sliding and Hinged doors.

Featuring a linear stainless steel grate with concealed channel section connecting sill and sub-sill for door tracks and thresholds.

# 100ARTDi

Code 100ARTDi Range Threshold Grate Style AR Category Made-to-Length Channel Material Stainless Steel Steel Grade 316

Grates longer than 1500mm supplied in sections. Tile Inserts longer than 1200mm supplied in sections. Channels over 3000mm supplied in sections with joiner. +/-2mm tolerance on dimensions.