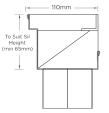

## **SPECIFICATIONS + DIMENSIONS**

**Channel Width Channel Depth** Length(s) **Outlet Size** 

110mm Adjustable As Required N/A