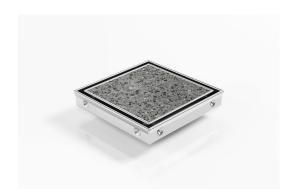

### **Square Floor waste with Tile Insert**

The SQP100Ti is a premium floor waste drain.

The SQ Range of floor waste units allow the integration of a standard floor waste with Stormtech linear drainage.

Tile Insert Floor waste measures 130mm x 130mm.

It is suitable for tiles up to 12mm thick.