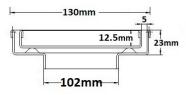

Tile Insert Floor waste measures 130mm x 130mm.

It is suitable for tiles up to 12mm thick.

#### **SPECIFICATIONS + DIMENSIONS**

Channel Width 130mm
Channel Depth 23mm
Length(s) 130mm
Outlet Size DN100