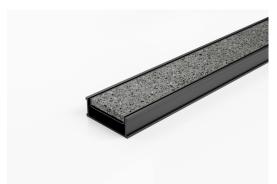

## **Tile Insert Drain**

The 65Ti25 is a Tile Insert Drain manufactured from 1.5mm thick 316 marine grade stainless steel.

Suitable for tiles up to 10mm thick.

Black uPVC channel only suitable for Internal use only