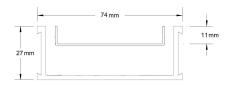

## SPECIFICATIONS + DIMENSIONS

**Channel Width** 74mm **Channel Depth** 27mm

**Length(s)** 900mm 1000mm 1200mm 1500mm

1800mm 2000mm 2400mm 2700mm

3000mm

Outlet Size DN40, DN50

Grates longer than 1500mm supplied in sections. Tile Inserts longer than 1200mm supplied in sections. Channels over 3000mm supplied in sections with joiner. +/-2mm tolerance on dimensions.