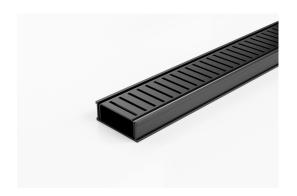

# **Linear Drain**

Modular drainage system with a stainless steel grate and uPVC channel and fittings.

The 65PPSGALLBL25 is a slot perforated grate design manufactured from 316 marine grade stainless steel powder coated black. Combined with a black UPVC drainage channel it offers an affordable option to use the Slimline system.