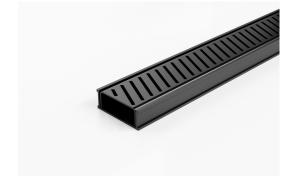

# **Linear Drain**

Modular drainage system with a stainless steel grate and uPVC channel and fittings.

The 65PASGALLBL25 is a slot perforated grate design manufactured from 316 marine grade stainless steel powder coated black. Combined with a black UPVC drainage channel it offers an affordable option to use the Slimline system.

Black uPVC channel only suitable for Internal use only

Refer to AS3500 for outlet pipe sizes specific to your installation.

Code 65PASGALLBL25

Range 65

**Grate Style PAS** 

**Category** Modular Kits

Channel Material uPVC