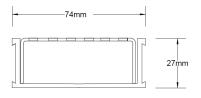

## **SPECIFICATIONS + DIMENSIONS**

Channel Width 74mm Channel Depth 27mm

**Length(s)** 900mm 1000mm 1200mm 1500mm

1800mm 2000mm 2200mm 2400mm

2700mm 3000mm

Outlet Size DN40, DN50