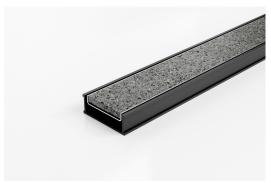

## **Tile Insert Drain**

The 65Ti25 is a Tile Insert Drain manufactured from 1.5mm thick 316 marine grade stainless steel.

Suitable for tiles up to 10mm thick.

Black uPVC channel only suitable for Internal use only

Code 65TiGBL25

Range 65

Grate Style Ti

Category Modular Kits

Channel Material uPVC

Steel Grade 316

Grates longer than 1500mm supplied in sections. Tile Inserts longer than 1200mm supplied in sections. Channels over 3000mm supplied in sections with joiner. +/-2mm tolerance on dimensions.