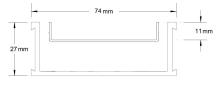

#### **SPECIFICATIONS + DIMENSIONS**

**Channel Width** 74mm **Channel Depth** 27mm

**Length(s)** 900mm 1000mm 1200mm 1500mm

1800mm 2000mm 2200mm 2400mm

2700mm 3000mm

Outlet Size DN40, DN50