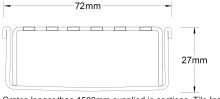

### **SPECIFICATIONS + DIMENSIONS**

Channel Width 72mm Channel Depth 27mm

**Length(s)** 900mm 1000mm 1200mm 1500mm

Outlet Size DN50