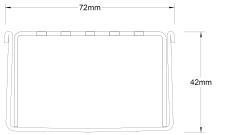

### **SPECIFICATIONS + DIMENSIONS**

Channel Width 72mm
Channel Depth 42mm
Length(s) As Required
Outlet Size DN40, DN50, DN65