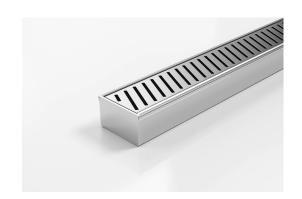

## **Linear Drain**

All stainless steel drainage unit made to specified length with specified outlet position.

The 65PAS40 is a Punched Slot grate design.

Manufactured from 316 marine grade the 65PAS40 is 65mm wide and 40mm deep.