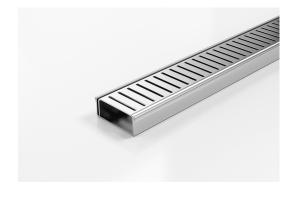

## **Linear Drain**

Modular drainage system with a stainless steel grate and stainless steel channel.

The 65PPS25 is a punched slot grate design. The 65PPSi25 is a modular drainage kit with stainless steel grate(s), stainless steel drainage channel and fittings. It is size adjustable and will be assembled at the time of installation. All components are manufactured from 316 marine grade stainless steel.

Stormtech Modular Kits are supplied with grate and oversized channel to be cut down on site. One piece channel comes with pre punched spigot with outlet extender (kits up to 2000mm long). Oversized channel enables choice of outlet positions: centre, end or wherever preferred. Kits over 2000mm long and kits requiring multiple outlets are supplied with outlet on joiner plate. All kits are supplied with 2x clip-on end caps.