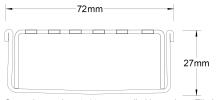

## **SPECIFICATIONS + DIMENSIONS**

Channel Width 72mm Channel Depth 27mm

**Length(s)** 900mm 1000mm 1200mm 1500mm

1800mm 1900mm 2000mm

Outlet Size DN50