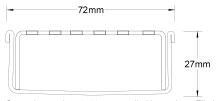

## **SPECIFICATIONS + DIMENSIONS**

Channel Width 72mm Channel Depth 27mm

**Length(s)** 900mm 1000mm 1200mm 1500mm

1800mm 1900mm 2000mm

Outlet Size DN50