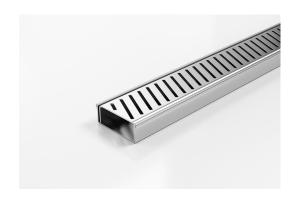

# **Linear Drain**

Modular drainage system with a stainless steel grate and stainless steel channel.

The 65PAS25 is a punched slot grate design. The 65PASi25 is a modular drainage kit with stainless steel grate(s), stainless steel drainage channel and fittings. It is size adjustable and will be assembled at the time of installation. All components are manufactured from 316 marine grade stainless steel.

Stormtech Modular Kits are supplied with grate and oversized channel to be cut down on site. One piece channel comes with pre punched spigot with outlet extender (kits up to 2000mm long). Oversized channel enables choice of outlet positions: centre, end or wherever preferred. Kits over 2000mm long and kits requiring multiple outlets are supplied with outlet on joiner plate. All kits are supplied with 2x clip-on end caps.