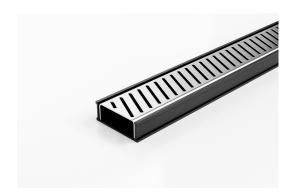

## **Linear Drain**

Modular drainage system with a stainless steel grate and uPVC channel and fittings.

The 65PASGBL25 is a slot perforated grate design manufactured from 316 marine grade stainless steel. Combined with a UPVC drainage channel it offers an affordable option to use the Slimline system.

Black uPVC channel only suitable for Internal use only

Refer to AS3500 for outlet pipe sizes specific to your installation.

Code 65PASGBL25

Range 65

**Grate Style PAS** 

**Category** Modular Kits

Channel Material uPVC