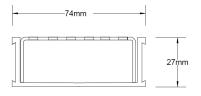

#### **SPECIFICATIONS + DIMENSIONS**

Channel Width 74mm Channel Depth 27mm

**Length(s)** 900mm 1000mm 1200mm 1500mm

1800mm 2000mm 2200mm 2400mm

2700mm 3000mm

Outlet Size DN40, DN50