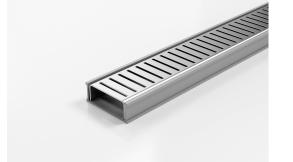

## 65PPSG25 Linear Drain

Modular drainage system with a stainless steel grate and uPVC channel and fittings.

The 65PPS is a slot perforated grate design manufactured from 316 marine grade stainless steel. Combined with a UPVC drainage channel it offers an affordable option to use the Slimline system.