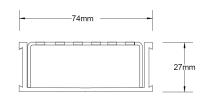

## **SPECIFICATIONS + DIMENSIONS**

| Channel Width<br>Channel Depth | 74mm<br>27mm                                                                                       |
|--------------------------------|----------------------------------------------------------------------------------------------------|
| Length(s)                      | 900mm 1000mm 1200mm 1500mm<br>1800mm 1900mm 2000mm 2100mm<br>2200mm 2400mm 2500mm 2700mm<br>3000mm |
| Outlet Size                    | DN40, DN50                                                                                         |