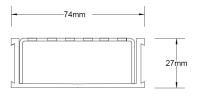

#### **SPECIFICATIONS + DIMENSIONS**

Channel Width 74mm Channel Depth 27mm

**Length(s)** 900mm 1000mm 1200mm 1500mm

1800mm 1900mm 2000mm 2100mm 2200mm 2400mm 2500mm 2700mm

3000mm

Outlet Size DN40, DN50