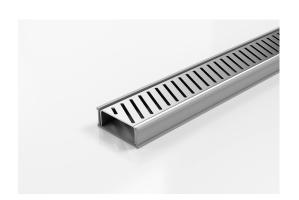

## **Linear Drain**

Modular drainage system with a stainless steel grate and uPVC channel and fittings.

The 65PAS is a slot perforated grate design manufactured from 316 marine grade stainless steel. Combined with a UPVC drainage channel it offers an affordable option to use the Slimline system.

Code 65PASG25

Range 65

**Grate Style PAS** 

**Category** Modular Kits

Channel Material uPVC

Steel Grade 316

Grates longer than 1500mm supplied in sections. Tile Inserts longer than 1200mm supplied in sections. Channels over 3000mm supplied in sections with joiner. +/-2mm tolerance on dimensions.