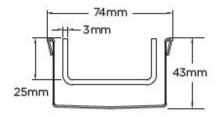

#### **SPECIFICATIONS + DIMENSIONS**

Channel Width 74mm
Channel Depth 42mm
Length(s) As Required
Outlet Size DN40, DN50, DN65