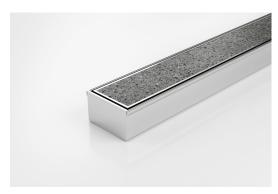

## **Tile Insert Drain**

The 65Tii40 is a Tile Insert Drain manufactured from 3mm thick 316 marine grade stainless steel.

Suitable for tiles up to 25mm thick.

The maximum length of the tile insert will be 1200mm in one piece, channels longer than 1200mm will have inserts in multiple equal sections