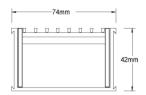

#### **SPECIFICATIONS + DIMENSIONS**

Channel Width 74mm Channel Depth 42mm

**Length(s)** 900mm 1000mm 1200mm 1500mm

1800mm 1900mm 2000mm 2100mm 2200mm 2400mm 2500mm 2700mm

3000mm

Outlet Size DN40, DN50