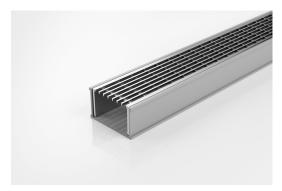

# **Linear Drain**

The 65TRG40 is a modular drainage kit with stainless steel grate(s), a uPVC drainage channel and fittings.

The grate(s) are manufactured from 316 marine grade stainless steel and the channel and fittings from uPVC.

Please note that our TR grates have a non linished finish.

Kits longer than 3000mm are available on request.

Refer to AS3500 for outlet pipe sizes specific to your installation.

Code 65TRG40
Range 65
Grate Style TR
Category Modular Kits
Channel Material uPVC
Steel Grade 316