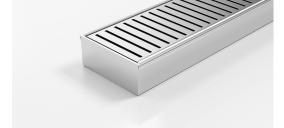

## **Linear Drain**

The 100PPS is a punched slot grate design, manufactured from 316 marine grade stainless steel.

Please be aware that depending on the installation environment, for a pool installation or close to a surf beach, you may need to have your stainless steel grates electropolished.

Code 100PPSi40MTL

Range 100

**Grate Style PPS** 

Category Made-to-Length

**Channel Material Stainless Steel** 

Steel Grade 316

Grates longer than 1500mm supplied in sections. Tile Inserts longer than 1200mm supplied in sections. Channels over 3000mm supplied in sections with joiner. +/-2mm tolerance on dimensions.