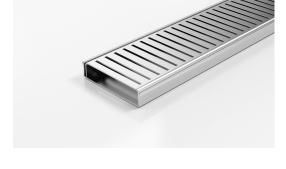

## **Linear Drain**

100mm Wide Punched Perpendicular Slot Perforated Stainless Steel Grate with Stainless Steel drainage channel

This punched perpendicular slot perforated grate manufactured from 316 marine grade stainless steel combined with stainless steel channel offers an affordable option to use the Slimline drainage system.

Stormtech Modular Kits are supplied with grate and oversized channel to be cut down on site. One piece channel comes with pre punched spigot with outlet extender (kits up to 2000mm long). Oversized channel enables choice of outlet positions: centre, end or wherever preferred. Kits over 2000mm long and kits requiring multiple outlets are supplied with outlet on joiner plate. All kits are supplied with 2x clip-on end caps.