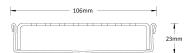

#### SPECIFICATIONS + DIMENSIONS

Channel Width 106mm Channel Depth 23mm

**Length(s)** 1000mm 1200mm 1500mm 1800mm

1900mm 2000mm

Outlet Size DN50, DN80, DN100