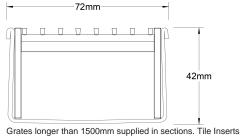

# Range 65 Grate Style TR Category Modular Kits Channel Material Stainless Steel

Code 65TRi40

Steel Grade 316

Grates longer than 1500mm supplied in sections. Tile Inserts longer than 1200mm supplied in sections. Channels over 3000mm supplied in sections with joiner. +/-2mm tolerance on dimensions.

#### **SPECIFICATIONS + DIMENSIONS**

**Channel Width** 72mm **Channel Depth** 42mm

**Length(s)** 900mm 1000mm 1200mm 1500mm

1800mm 1900mm 2000mm

Outlet Size DN50