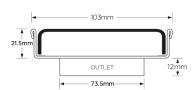

### **Square Floor Waste**

Square Floor waste with a punched perpendicular slot grate

The SQ Range of floor waste units allow the integration of a standard floor waste with Stormtech linear drainage.

Floor waste measures 104mm x 104mm.

Available with 89mm, 76mm or 44mm outlet.

### **SPECIFICATIONS + DIMENSIONS**

Channel Width104mmChannel Depth22mmLength(s)104mmOutlet SizeDN80