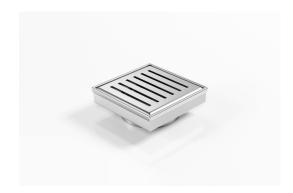

### **Square Floor Waste**

Square Floor waste with a punched perpendicular slot grate

The SQ Range of floor waste units allow the integration of a standard floor waste with Stormtech linear drainage.

Floor waste measures 104mm x 104mm.

### **SPECIFICATIONS + DIMENSIONS**

Channel Width104mmChannel Depth22mmLength(s)104mmOutlet SizeDN80