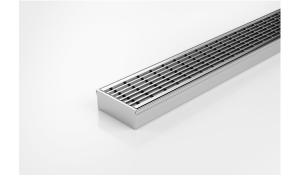

# **Linear Drain**

The 65TR25 is a standard grate design featuring a 3mm wire/5mm gap.

Manufactured from 316 marine grade the 65TR25 is 65mm wide and 25mm deep. All stainless steel drainage unit with centre outlet position.

Please note that our TR grates have a non linished finish.

Note: 304 grade stainless steel available on application

Refer to AS3500 for outlet pipe sizes specific to your installation.

Code 65TRiCO25

Range 65