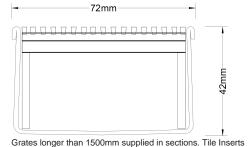

#### **SPECIFICATIONS + DIMENSIONS**

Channel Width72mmChannel Depth42mmLength(s)As RequiredOutlet SizeDN40, DN50, DN65