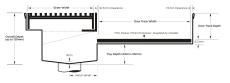

### **SPECIFICATIONS + DIMENSIONS**

Channel Width Channel Depth Length(s) Outlet Size 110mm Adjustable As Required N/A