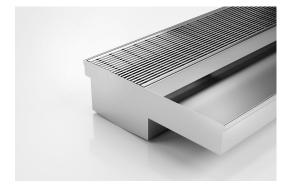

# 100ARTDIS Threshold with Sill

The 100ARTDiS is a Threshold Drain for door track only applications featuring our 100mm wide premium architectural grate.

#### For sliding and Hinged doors.

A threshold drain for sill usage only featuring a concealed channel section system with an integrated sill suitable for all door track types.

Allows door sills to be drained while having internal and external floor surfaces with no step down.