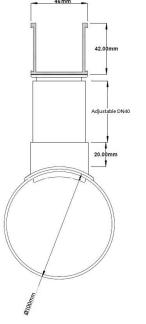

## 38G100 Linear Drain

The Special Assembly range was developed for outdoor applications with high capacity drainage needs.

The 38G100 provides flexibility in landscape and pool design featuring a 46mm wide top drainage channel connected via downpipes at 200mm intervals to a 100mm drain pipe below. Suits a 38mm wide grate, sold separately.

Paved Area Drainage

46mm 42mm 3000mm N/A

Suspended Slab Drainage

Copyright © Stormtech Pty Ltd. Patent 733361. Drawings not to scale, please use dimensions shown. Downloaded 15/09/2025 (please check for updates)

Code 38G100 Range Special Assembly Category Modular Kits Channel Material uPVC

Grates longer than 1500mm supplied in sections. Tile Inserts longer than 1200mm supplied in sections. Channels over 3000mm supplied in sections with joiner. +/-2mm tolerance on dimensions