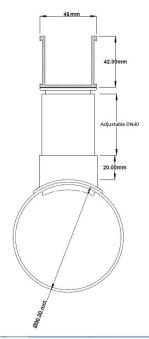

## **SPECIFICATIONS + DIMENSIONS**

Channel Width 46mm
Channel Depth 42mm
Length(s) 3000mm
Outlet Size N/A