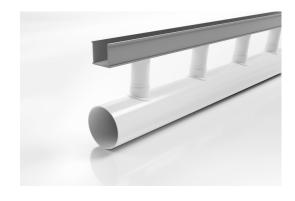

## **Special Assembly**

The Special Assembly range was developed for outdoor applications with high capacity drainage needs.

The 38G90 provides flexibility in landscape and pool design featuring a 38mm wide top drainage channel connected via downpipes at 200mm intervals to a 90mm drain pipe below.

38mm wide channel and 90mm drain pipe assembly Length: 3000mm

Please note stainless steel grates to complement this system are separete items