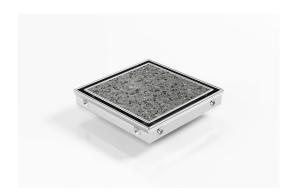

# **Square Floor waste with Tile Insert**

The SQP100Ti is a premium floor waste drain.

The SQ Range of floor waste units allow the integration of a standard floor waste with Stormtech linear drainage.

Tile Insert Floor waste measures 130mm x 130mm.

It is suitable for tiles up to 12mm thick.

Code SQP100Ti20DN80

Range Square

Grate Style Ti

**Category** Square Floor Waste

Channel Material Stainless Steel

Steel Grade 316

Grates longer than 1500mm supplied in sections. Tile Inserts longer than 1200mm supplied in sections. Channels over 3000mm supplied in sections with joiner. +/-2mm tolerance on dimensions.