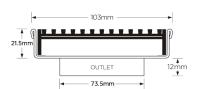

#### **SPECIFICATIONS + DIMENSIONS**

Channel Width104mmChannel Depth22mmLength(s)104mmOutlet SizeDN80