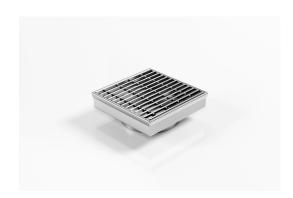

## **Square Floor Waste**

Square Floor waste with standard grate.

The SQ Range of floor waste units allow the integration of a standard floor waste with Stormtech linear drainage.

Floor waste measures 104mm x 104mm.

Please note that our TR grates have a non linished finish.

Available with 89mm, 76mm or 44mm outlet.