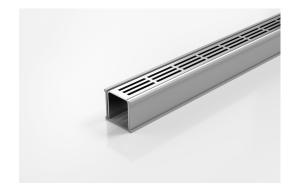

## **Linear Drain**

Stainless steel drainage unit with uPVC Channel and Fittings

The 38PS40 is a Punched Slot grate design.

Manufactured from 316 marine grade the 38PS is 38mm wide and 40mm deep.

Lengths over 3000mm available on request.

Refer to AS3500 for outlet pipe sizes specific to your installation.

Code 38PSG40

Range 38

Grate Style PS

**Category** Modular Kits

Channel Material uPVC

Steel Grade 316