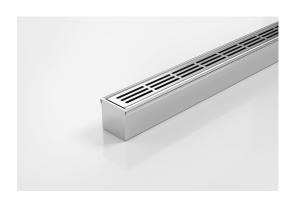

## **Linear Drain**

The 38PSi40 is a Punched Slot grate design.

Manufactured from 316 marine grade the 38PS is 38mm wide and 40mm deep. All stainless steel drainage unit made to specified length with specified outlet position.