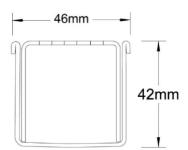

Refer to AS3500 for outlet pipe sizes specific to your installation.

Channel Width46mmChannel Depth42mmLength(s)As RequiredOutlet SizeDN40