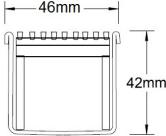

## **SPECIFICATIONS + DIMENSIONS**

**Channel Width Channel Depth** Length(s) **Outlet Size** 

46mm 42mm As Required DN40