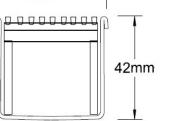

## **SPECIFICATIONS + DIMENSIONS**

**Channel Width Channel Depth** Length(s) **Outlet Size** 

46mm 42mm As Required DN40