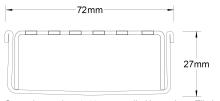

### **SPECIFICATIONS + DIMENSIONS**

Channel Width 72mm Channel Depth 27mm

**Length(s)** 900mm 1000mm 1200mm 1500mm

1800mm 1900mm 2000mm

Outlet Size DN50