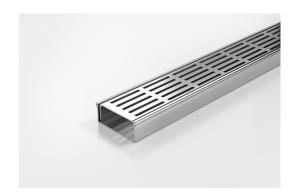

## **Linear Drain**

Modular drainage system with a stainless steel grate and stainless steel channel.

The 65PS25 is a punched slot grate design. The 65PSi25 is a modular drainage kit with stainless steel grate(s), stainless steel drainage channel and fittings. It is size adjustable and will be assembled at the time of installation. All components are manufactured from 316 marine grade stainless steel.

Stormtech Modular Kits are supplied with grate and oversized channel to be cut down on site. One piece channel comes with pre punched spigot with outlet extender (kits up to 2000mm long). Oversized channel enables choice of outlet positions: centre, end or wherever preferred. Kits over 2000mm long and kits requiring multiple outlets are supplied with outlet on joiner plate. All kits are supplied with 2x clip-on end caps.