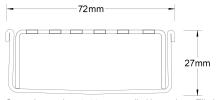

#### SPECIFICATIONS + DIMENSIONS

Channel Width 72mm Channel Depth 27mm

**Length(s)** 900mm 1000mm 1200mm 1500mm

1800mm 1900mm 2000mm

Outlet Size DN50