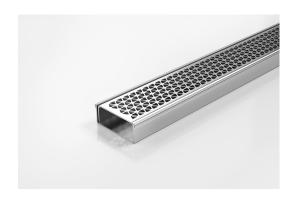

Modular drainage system with a stainless steel grate and stainless steel channel. A world first in architectural linear grates, the partnership with Marc Newson has created a new decorative solution for wet areas, incorporating Newson's signature tessellated hexagonal pattern. Please be aware that depending on the installation environment, for a pool installation or close to a surf beach, you may need to have your stainless steel grates electropolished.Lengths over 3000mm available on request.

## **Linear Drain**

Code 65MNDi25
Range 65
Grate Style MND
Category Modular Kits
Channel Material Stainless Steel
Steel Grade 316

Grates longer than 1500mm supplied in sections. Tile Inserts longer than 1200mm supplied in sections. Channels over 3000mm supplied in sections with joiner. +/-2mm tolerance on dimensions.