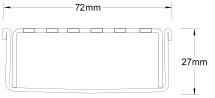

## **SPECIFICATIONS + DIMENSIONS**

Channel Width Channel Depth Length(s) Outlet Size 72mm 27mm As Required DN40, DN50, DN65