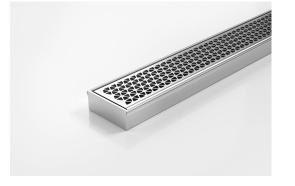

## 65MNDi25MTL Linear Drain

Complete stainless steel drainage unit made to specified length with specified outlet position.

A world first in architectural linear grates, the partnership with Marc Newson has created a new decorative solution for wet areas, incorporating Newson's signature tessellated hexagonal pattern.

Code 65MNDi25MTL Range 65 Grate Style MND Category Made-to-Length Channel Material Stainless Steel

Grates longer than 1500mm supplied in sections. Tile Inserts longer than 1200mm supplied in sections. Channels over 3000mm supplied in sections with joiner. +/-2mm tolerance on dimensions.