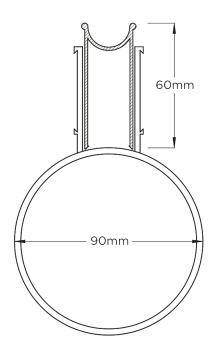

## 90mm Slot Drain with UPVC Beige Insert

The SD90 Slot Drain features a 25mm opening on the top with 20 slots draining into a concealed 90mm drain pipe with UPVC beige insert.

The Slot Drain can be completed with a 30mm wide architectural wedge-wire grate as an optional item.

#### SPECIFICATIONS + DIMENSIONS

Channel Width25mmChannel DepthAdjustableLength(s)3030mmOutlet SizeN/A